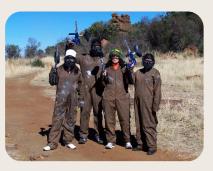

## Teambuilding Steam activities

## Teambuilding & Team Activities

The Khaya team promises that your teambuilding activities will be full of fun as they engage ways to teach you teamwork and interpersonal skills. Our teambuilding dynamics include trust, support, bonding and communication.

The Khaya team also offers fun activities for informal teambuilding, designed for the not so active individuals.

The teambuilding facilitators are First Aid Level 3 Certified.

Please Refer to our teambuilding list for prices & descriptions on the various activities that we have to offer: