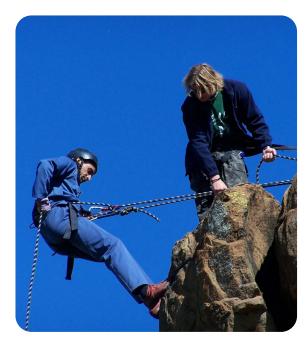

## Teambuilding Steam activities

## Teambuilding & Team Activities

The Khaya team promises that your teambuilding activities will be full of fun as they engage ways to teach you teamwork and interpersonal skills. Our teambuilding dynamics include trust, support, bonding and communication.

The Khaya team also offers fun activities for informal teambuilding, designed for the not so active individuals.

The teambuilding facilitators are First Aid Level 3 Certified.

Please Refer to our teambuilding list for prices & descriptions on the various activities that we have to offer: